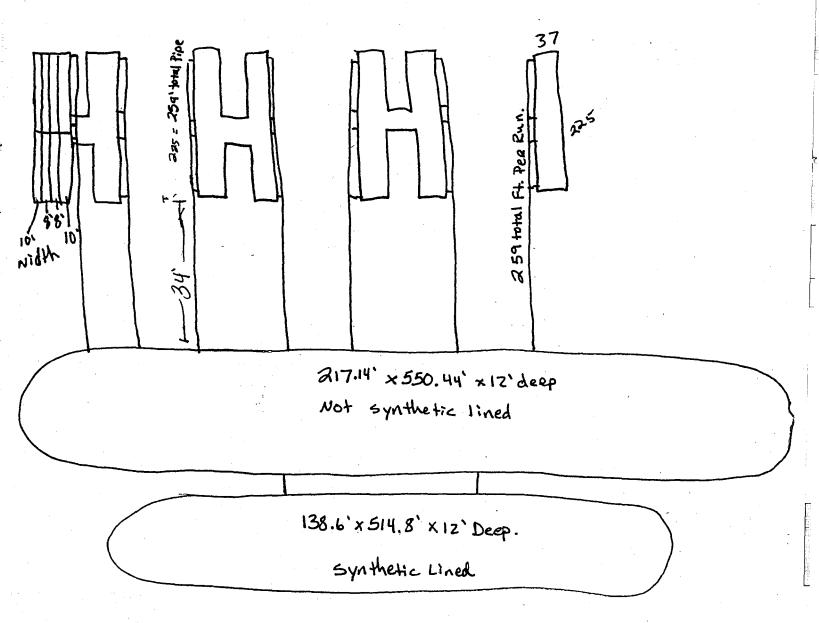

Livestock waste management facilities consisting of four concrete manure pits (10 ft. x 112 ft. x 17 inches deep), each with one pull plug, four concrete manure pits (8ft. by 112 ft. by 17 inches deep) each with one pull plug and the slotted concrete portion of the floor over the manure pits in each of seven swine buildings; one earthen lined lagoon (217.14 ft. x 550.44 ft. x 12 ft. deep); one synthetic lined lagoon (138.6 ft. by 514.8 ft. x 12 ft. deep); and approximately 1853 ft. of 10-inch diameter PVC manure transfer pipe.

#### Watershed Unit Tax Certification Review Sheet

| Project Name:        | Mach III Forms: CLC - 13.16                               | Location:       | Bath                                |
|----------------------|-----------------------------------------------------------|-----------------|-------------------------------------|
| Reviewer:            | Thodo " Farant                                            | Date:           | 12/7/04                             |
| Log No.:             | TC-09-04                                                  | Type:           | □ Agchem                            |
| - <b>3</b>           |                                                           | • • •           | Livestock                           |
|                      |                                                           |                 | / =                                 |
| Applicant:           | Ken Maschhoff                                             | Contact:        | Jason Carrelan                      |
| i ippiiodiii.        | 7475 State Doute 177                                      | Phone:          | Jason Logsdon<br>618-594-2125       |
|                      | Carle 74 12331                                            | i none.         | 918-214-2125                        |
|                      | 6/4-504-125                                               |                 |                                     |
|                      | 211-7 0-2103                                              |                 |                                     |
| <b>.</b>             | M! TT 5 //C                                               | D               | 77 03 200 001                       |
| Facility:            | Mach II Farms, LLC                                        | Property ID     | : 23-03-200-001                     |
|                      | 13477 CR 500N                                             |                 |                                     |
|                      | Bath, IL 1,2617                                           |                 |                                     |
|                      |                                                           |                 |                                     |
|                      | 2 2 2 2 2 2 2 2 2 2 2 2 2 2 2 2 2 2 2 2                   |                 | A.A                                 |
| Legal Description:   | Sections 34+3, T20+19 N, R9W of 319 PM                    | County:         | Mason                               |
| ,                    |                                                           |                 |                                     |
|                      |                                                           | Provided        |                                     |
| Date Control         |                                                           | Fair Cash       | h / / = =                           |
| Devices Installed:   | 1991 + 1995                                               | Value:          | \$455,000                           |
| Devices mistaneu.    |                                                           | value.          |                                     |
| Cia                  | signed by ten Maschbaff                                   | Title:          | Mana 40 C                           |
| Signature:           | 211×1/20 21)                                              | i ilie.         | Manager                             |
|                      |                                                           |                 | •                                   |
| Wastes:              | Livestock waste is applied to cropland.                   |                 |                                     |
|                      | Agrichemical rinsate and spillage is recycled through the | facility and/or | land applied.                       |
|                      | □ Other:                                                  |                 |                                     |
|                      |                                                           |                 |                                     |
|                      | •                                                         |                 |                                     |
| Physical Description | on of Pollution Control Devices:                          |                 |                                     |
|                      |                                                           |                 |                                     |
| 8 concrete ma        | num pits (4 are 10 ft x 112 ft x 17 inches deep           | : 4 are         | 8 F4 × 112 F4 × 17 includes         |
|                      | win I pull glog / pit and conclude slat                   | and Placing     | in each of 7 building               |
|                      |                                                           | /               |                                     |
| approximately        | 1913 Sopt of 10" PVC pipe + 40 fg                         | to social       | /m0                                 |
| Moralia              | 1313                                                      | in the control  |                                     |
| 7.17                 | C+ x 550, U4 fx x 12 D+ dogo parilon line                 | el lein         |                                     |
| one 217.14           | 1+ x >50,44 1= x 12 = 200                                 | 747000          |                                     |
| 120 0                | C                                                         | 1               |                                     |
| on 138,6 ft          | × 514,9 s+ × 12 += deco synthette "~                      | d 109000        |                                     |
|                      |                                                           |                 |                                     |
|                      |                                                           |                 |                                     |
|                      |                                                           |                 |                                     |
|                      |                                                           |                 | ·                                   |
|                      |                                                           |                 |                                     |
|                      |                                                           |                 |                                     |
| <del></del>          |                                                           |                 |                                     |
|                      |                                                           | •               |                                     |
| <del></del>          |                                                           | <del></del>     | · · · · ·                           |
|                      |                                                           |                 |                                     |
|                      |                                                           |                 |                                     |
| . ————               |                                                           | <u> </u>        |                                     |
|                      |                                                           |                 |                                     |
| Other:               | 1 2 1 21 2 7 1 21                                         | )               |                                     |
| 56 Lot               | al pros (3 par build m - 7 Suidia                         | 45)             |                                     |
|                      |                                                           |                 |                                     |
| 12/17/04 - 50        | soke with Jason Logsdon - Jason said                      | that all        | pity are 112 fd bre                 |
| (N                   | or Apt in pt like flow discrem shows). Jeson              | said the        | y do not pump-out if                |
| FL                   | ere gits it all drains to lasmon, pipe to                 | Second las      | on is approximately 20ft x 2 proces |
|                      | ( ) ( )                                                   |                 | = 40 \$1                            |
|                      | Gula loveloit                                             |                 | - 7047                              |